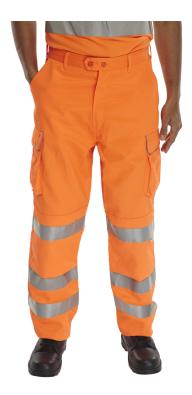

## RAIL SPEC TROUSER 38"TALL LEG

The manufacturer or his nominated representative established in the community:

Beeswift Limited Unit 120 The Hub Birmingham United Kingdom B6 7ES

Declares that the P.P.E described above is in conformity with the provisions of Regulation (EU) 2016/425 and where in such case the national standard transposing harmonised standard numbers: