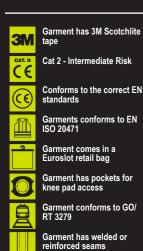

- Triple sewn seams for extra strength
- 7 Belt loop waistband
- 2 x cargo pockets
- Knee pad pockets
- 3 x 3M Scotchlite Retro-reflective leg bands
- Tall and short leg option available
- EN ISO 20471 Class 2 high visibility
- **č**
- RIS-3279-TOM Railway use certified.