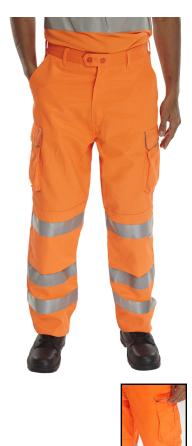

## Selling UOM:

Each

Pack Size:

1

- "Railspec" trousers
- 280gsm 80-20 polyester cotton
- Teflon treatment coated for improved soil release
- Durable hard wearing whilst remaining soft and comfortable

**RAIL SPEC TROUSER 38"TALL LEG** 

- Triple sewn seams for extra strength
- 7 Belt loop waistband
- 2 x cargo pockets
- Knee pad pockets
- 3 x 3M Scotchlite Retro-reflective leg bands
- Tall and short leg option available
- EN ISO 20471 Class 2 high visibility
- **č**
- RIS-3279-TOM Railway use certified.