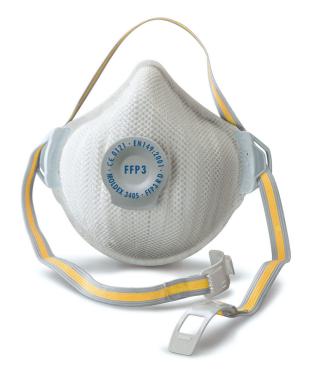

## **MOLDEX 3405 MASK FFP3V R D**

Reusable FFP

The washable full face seal and unique pleated filter technology gives you the option of using these masks for more than one shift.

The ActiveForm® seal automatically adjusts to different face shapes and movements to give a secure

The Strap and clip allows you to hang the mask around the neck during breaks.

The DuraMesh® shell increases shape retention and durability

The Ventex®-valve reduces moisture and heat inside the mask.

AIR + FFP3 RD valved