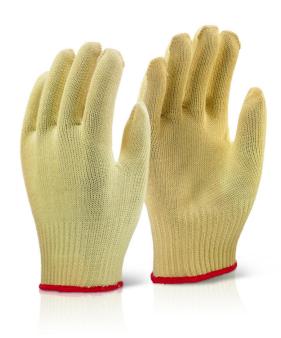

## **REINFORCED GLOVE M/W SIZE 09**

Product Code: KGMW09

The manufacturer or his nominated representative established in the community:

Beeswift Limited Unit 120 The Hub Birmingham United Kingdom B6 7ES

Declares that the P.P.E described above is in conformity with the provisions of Regulation (EU) 2016/425 and where in such case the national standard transposing harmonised standard numbers: