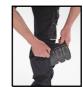

**SHAWBURY M/P TROUSER BLACK 34** 

Product Code:

SMPTBL34

Selling UOM:

Each

Pack Size:

Garment has Knee Pad Pockets

- 250gsm Polycotton twill fabric
- Multi pocket design with tool pouches
- Tuck away holster pockets
- 1 rear pocket with hook and loop flap
- Hammer loop
- External knee pad pouches
- Reinforced knees
- Side elastic on waist for comfort and ease of fitting
- 30cm gusset at ankles with zip closure
- Available in regular and tall fit (T)