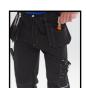

**SHAWBURY M/P TROUSER BLACK 34** 

Product Code:

SMPTBL34

Selling UOM:

Each

Pack Size:

Garment has Knee Pad Pockets

- 250gsm Polycotton twill fabric
- Multi pocket design with tool pouches
- Tuck away holster pockets
- 1 rear pocket with hook and loop flap
- Hammer loop
- External knee pad pouches
- Reinforced knees
- Side elastic on waist for comfort and ease of fitting
- 30cm gusset at ankles with zip closure
- Available in regular and tall fit (T)