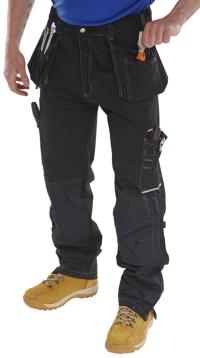

**SHAWBURY M/P TROUSER BLACK 34** 

Product Code:

SMPTBL34

Selling UOM:

Each

Pack Size:

Garment has Knee Pad Pockets

- 250gsm Polycotton twill fabric
- Multi pocket design with tool pouches
- Tuck away holster pockets
- 1 rear pocket with hook and loop flap
- Hammer loop
- External knee pad pouches
- Reinforced knees
- Side elastic on waist for comfort and ease of fitting
- 30cm gusset at ankles with zip closure
- Available in regular and tall fit (T)