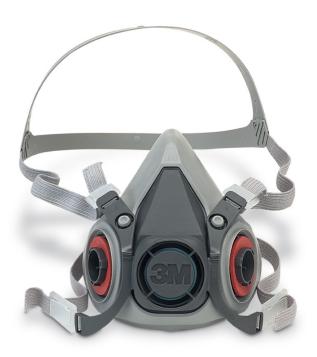

## 3M 6300L HALF MASK LARGE

The 6000 Series Reusable Half Masks are economical, low-maintenance, simple to handle and extremely lightweight.

• 6000 series half masks by 3M can also be used with 3M? Supplied Air Systems for your increased convenience and flexibility.

- Head harness with cradle suspension for comfortable fit
- Lightweight elastomeric material for comfort during long periods of work.
- Low profile design minimises interference with field of view
- Twin filter design provides lower breathing resistance.
- EN 140:1998