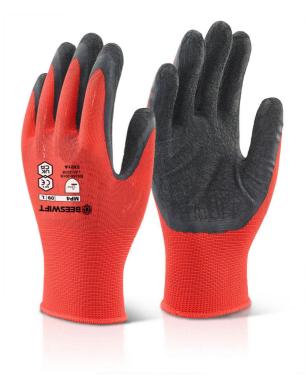

## M/P BLACK LATEX POLY GLOVE XL

Product Code: MP4BLXL

The manufacturer or his nominated representative established in the community:

Beeswift Limited Unit 120 The Hub Birmingham United Kingdom B6 7ES

Declares that the P.P.E described above is in conformity with the provisions of Regulation (EU) 2016/425 and where in such case the national standard transposing harmonised standard numbers: