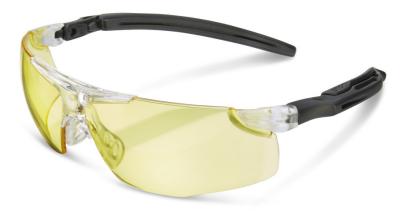

## H50 YELLOW LENS A/F ERGO TEMP

- Ergonomic temple for comfort fit.
- Temple tip locking catch.
- Temple ratchet adjustment.
- Hard coated polycarbonate lens.
- Anti-fog and anti-scratch.
- Soft nose pad.

Ergonomic temple provides comfortable, self-adjusting and a more secure fit to the users head. The swaying ergo temple pieces will spread the pressure evenly across the users temple area.

Temple ratchet adjustment works closely with the ergo temple to help the user wearing the product with different pantoscopic angles, suitable for all head shapes.