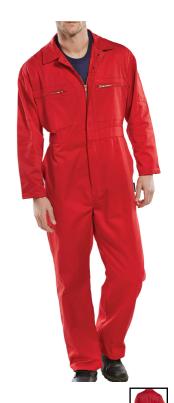

## **SUPER CLICK PC B/SUIT RED 52**

Product Code:

PCBSHWRE52

Selling UOM:

Each

Pack Size:

1

Garment has a Reinforced Elasticated Waist

- 65% polyester, 35% cotton
- Concealed two-way zip
- 2 zip breast pockets
- Reinforced elasticated waist
- Double pen pocket on sleeve
- 2 swing hip pockets with side access
- 2 rear pockets, one with hook and loop fastening
- Knee pad pockets
- 1 rule pocket
- 1 hammer loop