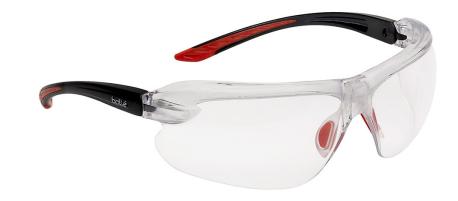

## BOLLE SAFETY IRI-S READING AREA +1.5

Because every face is unique, Bollé Safety has developed IRI-s, a model of universal safety spectacle that are ultra-modular and infinitely adaptable to every individual thanks to the B-Flex shape memory bridge. IRI-s is also available with dioptric corrective lenses.

- 1 model 1 size
- Pivoting, non slip & ergonomic temples
- Clear version with reading area
- PLATINUM coating
- B-Flex nose
- Reading area power +1.5

| Packaging Waste | Туре     | Units | Weight(g) | Length(mm) | Width(mm) | Height(mm) |
|-----------------|----------|-------|-----------|------------|-----------|------------|
| Cardboard       | Outer    | 1     | 1,420.00  | 594.00     | 520.00    | 392.00     |
| Cardboard       | Inner    | 24    | 120.00    | 248.00     | 186.00    | 102.00     |
| Paper           | Inner    | 240   | 3.50      |            |           |            |
| Plastic         | Inner    | 240   | 4.70      |            |           |            |
| Carton Weight:  | 14.376ka |       |           |            |           |            |