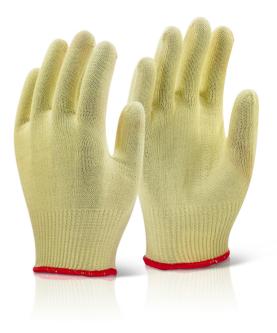

## **REINFORCED GLOVE L/W SIZE 10**

The manufacturer or his nominated representative established in the community:

Beeswift Limited Unit 120 The Hub Birmingham United Kingdom B6 7ES

Declares that the P.P.E described above is in conformity with the provisions of Regulation (EU) 2016/425 and where in such case the national standard transposing harmonised standard numbers: