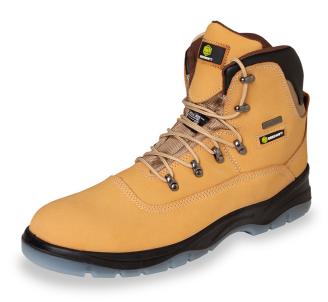

## CLICK S3 THINSULATE BOOT NB 06

The manufacturer or his nominated representative established in the community:

Beeswift Limited Unit 120 The Hub Birmingham United Kingdom B6 7ES

Declares that the P.P.E described above is in conformity with the provisions of Regulation (EU) 2016/425 and where in such case the national standard transposing harmonised standard numbers: