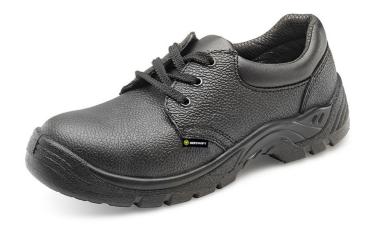

## **D/D SHOE BLACK 40/06.5**

Product Code: CDDS06.5

The manufacturer or his nominated representative established in the community:

Beeswift Limited Unit 120 The Hub Birmingham United Kingdom B6 7ES

Declares that the P.P.E described above is in conformity with the provisions of Regulation (EU) 2016/425 and where in such case the national standard transposing harmonised standard numbers: