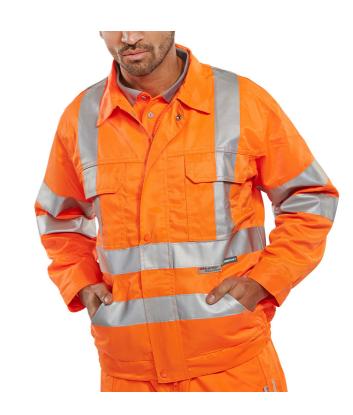

## **RAIL SPEC JACKET 40"**

- 280gsm 80-20 Polyester cotton.
- Teflon coated for improved soil release.
- Durable hard wearing whilst remaining soft and comfortable.
- Retro reflective tape.
- Two breast pockets with flaps.
- Two hip pockets.
- EN ISO20471 2013 Class 3 High Visibility
- RIS-3279-TOM Railway use certified.