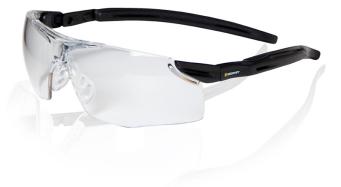

Product Code:

BBH50

## H50 CLEAR LENS A/F ERGO TEMPLE

The manufacturer or his nominated representative established in the community:

Beeswift Limited Unit 120 The Hub Birmingham United Kingdom B6 7ES

Declares that the P.P.E described above is in conformity with the provisions of Regulation (EU) 2016/425 and where in such case the national standard transposing harmonised standard numbers: