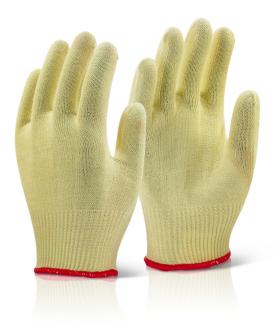

## **REINFORCED GLOVE L/W SIZE 9**

The manufacturer or his nominated representative established in the community:

Beeswift Limited Unit 120 The Hub Birmingham United Kingdom B6 7ES

Declares that the P.P.E described above is in conformity with the provisions of Regulation (EU) 2016/425 and where in such case the national standard transposing harmonised standard numbers: