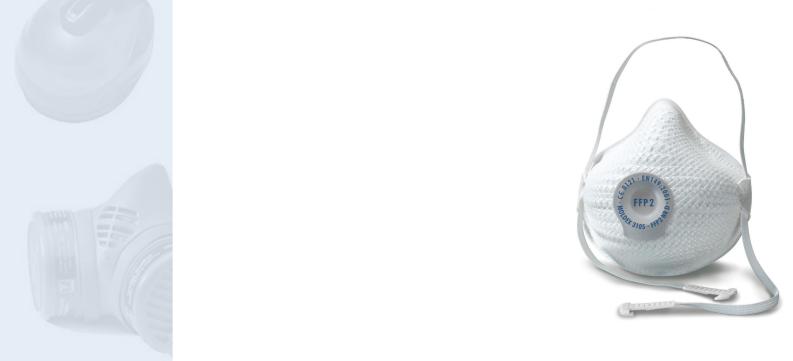

## **MOLDEX 3105 MASK FFP2V NRD M/L**

MOLDEX

Product Code:

MOL3105

Selling UOM:

Bx 10

Pack Size:

10

- The ActivForm® seal automatically adjusts to different face shapes and movements , reducing the need for multiple mask sizes.
- Strap and clip, hang the mask around the neck during breaks.
- Blue clip suitable for the food industry.
- Nose seal increases fit and comfort.
- DuraMesh® for optimum shape retention and durability.
- ActivForm® seal automatically adjusts to different face shapes.
- Ventex®-valve reduces moisture and heat.
- EN149:2001 + A1:2009