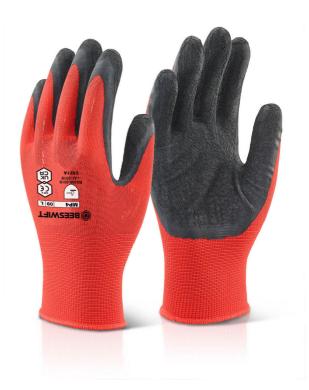

Product Code: MP4BLL

## M/P BLACK LATEX POLY GLOVE LGE

The manufacturer or his nominated representative established in the community:

Beeswift Limited Unit 120 The Hub Birmingham United Kingdom B6 7ES

Declares that the P.P.E described above is in conformity with the provisions of Regulation (EU) 2016/425 and where in such case the national standard transposing harmonised standard numbers: