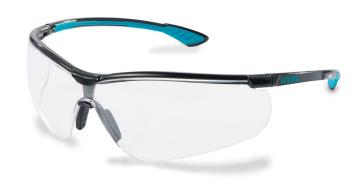

## **UVEX SPORTSTYLE SPEC BLUE FRAME**

uvex

Product Code:

UV9193376N

Selling UOM:

PK 10

Pack Size:

1

- Style without compromise!
- Close fitting athletic design
- Low weight 23g incredible comfort
- Permanent anti-fog coating on inside of lens
- Scratch resistant coating on outside
- Contoured lens fits all facial shapes including narrow faces
- Soft grip side arms, nose bridge and brow non slip comfort
- Adjustable nose bridge
- Conforms to EN166 1F KN CE