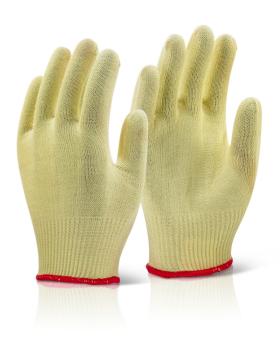

## **REINFORCED GLOVE L/W SIZE 8**

Product Code: KGLW08

The manufacturer or his nominated representative established in the community:

Beeswift Limited Unit 120 The Hub Birmingham United Kingdom B6 7ES

Declares that the P.P.E described above is in conformity with the provisions of Regulation (EU) 2016/425 and where in such case the national standard transposing harmonised standard numbers: