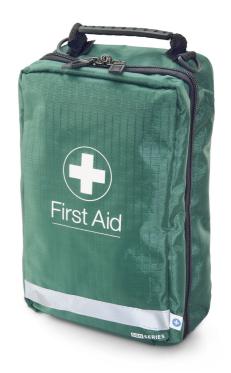

## • Made from ripstop material

- Reinforced carry handle with loops
- · Heavy duty double zip with padlock loops
- Zipped compartment areas inside
- Popper fastened belt loop
- Dimensions: 16cm x 8cm x 8cm