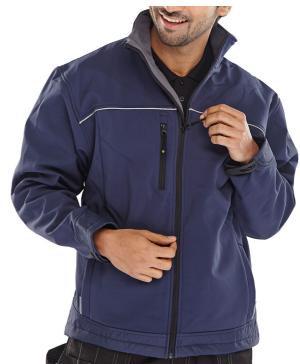

## **SOFT SHELL JACKET NAVY LGE**

Product Code:

SSJNL

Selling UOM:

Each

Pack Size:

Cat 1 - Minimal Risk

- High Stretch water resistant, windproof and breathable fabric
- Windproof and breathable fabric
- Fleece lined with internal pockets and weatherguard front flaps
- 3 zipped front pockets
- Adjustable cuffs
- Warm fleece lined collar
- Cordura® tear resistant trim on cuffs and bottom of garment
- Hip drawcord