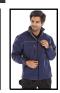

## **SOFT SHELL JACKET NAVY LGE**

Product Code:

SSJNL

Selling UOM:

Each

Pack Size:

Cat 1 - Minimal Risk

- High Stretch water resistant, windproof and breathable fabric
- Windproof and breathable fabric
- Fleece lined with internal pockets and weatherguard front flaps
- 3 zipped front pockets
- Adjustable cuffs
- Warm fleece lined collar
- Cordura® tear resistant trim on cuffs and bottom of garment
- Hip drawcord