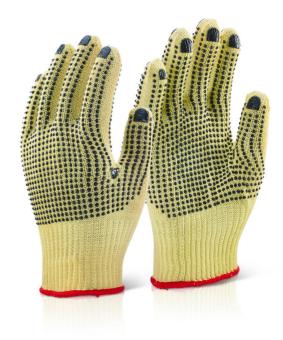

## **REINFORCED GLOVE M/W DOTTED SZ 9**

Product Code: KGMWD09

The manufacturer or his nominated representative established in the community:

Beeswift Limited Unit 120 The Hub Birmingham United Kingdom B6 7ES