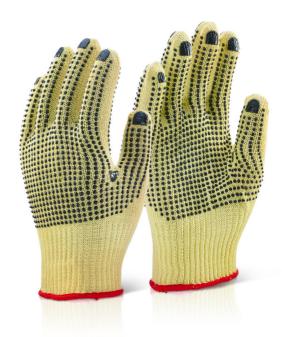

## **REINFORCED GLOVE M/W DOTTED SZ 8**

Product Code: KGMWD08

The manufacturer or his nominated representative established in the community:

Beeswift Limited Unit 120 The Hub Birmingham United Kingdom B6 7ES