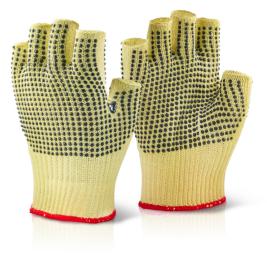

## **REINFORCED FINGERLESS DOTTED SZ 10**

The manufacturer or his nominated representative established in the community:

Beeswift Limited Unit 120 The Hub Birmingham United Kingdom B6 7ES

Declares that the P.P.E described above is in conformity with the provisions of Regulation (EU) 2016/425 and where in such case the national standard transposing harmonised standard numbers: