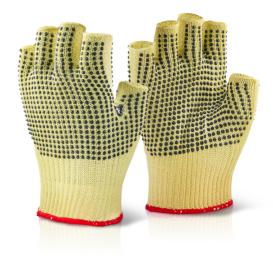

## **REINFORCED FINGERLESS DOTTED SZ 8**

**Product Code:** 

KFLGMWD08

Selling UOM:

Each

Pack Size:

10

**Mechanical Handling** 

- 90% reinforced fiber + 10% PVC
- Medium weight fingerless latex dotted glove.
- Extra density blended yarn.
- Offers exceptional cut protection.
- Good dexterity and comfort to the user.
- Ideal to handle both large and small hazardous components.
- Dotted both sides.
- EN388: 2016
- Level 1 Abrasion
- Level X Cut Resistance (Glove blunted the blade, ISO 13997 test required)
- Level 4 Tear Resistance
- Level X Puncture
- Level B ISO 13997 Cut Resistance