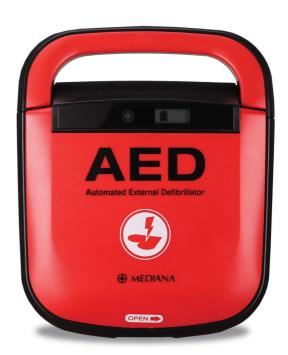

## **MEDIANA A15 HEART ON AED**

- The unit is supplied with a protective outer cover, which when opened by the easy sliding switch, automatically turns on.
- The defibrillator pads are already connected and ready to use.
- LED indicator lights flash with the corresponding voice prompts.
- Visual icons clarify the necessary actions.
- The adult/paediatric mode switch allows the correct setting without changing the pads.
- The battery is disposable, LiMnO2 Non-rechargeable, with 2 years shelf life, and 5 years standby ife.
- 1 Mediana HeartOn AED A15
- 1 Instruction Manual
- 1 SD Card
- 1 Set Adult/Paediatric Defibrillation Pads
- 1 Soft Carry Case