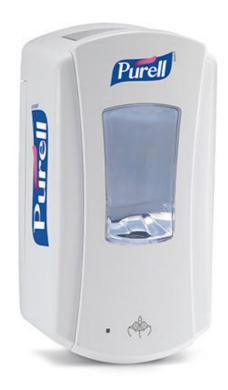

## LTX PURELL DISPENSER 1200ML

### PURELL® LTX-12 Dispenser White

High capacity 1200 ml PURELL® touch free dispenser is ideal for high traffic areas. Large sight window, skylight and crystal clear refill bottles make it easy to check fill status. Converts to a locking dispenser at any time by simply removing the key from inside the dispenser. Patent pending CONTROLLED COLLAPSE refill bottles hold their shape as they empty for a more attractive overall appearance. Removable pump makes recycling easy. SANITARY SEALED refills are made of robust, recyclable PET material, using 30% less plastic than rigid HDPE refills.