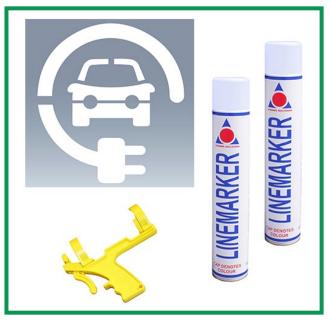

### **KIT 2**

#### **STENEV-KIT-YE**

1 stencil, 2 cans of yellow paint and a hand held applicator

| Ref           | Description                | Size (mm) |
|---------------|----------------------------|-----------|
| STENEV        | Stencil Only               | 600 x 600 |
| STENEV-KIT-RE | Stencil Kit - Red Paint    | 600 x 600 |
| STENEV-KIT-YE | Stencil Kit - Yellow Paint | 600 x 600 |
| STENEV-KIT-WH | Stencil Kit - White Paint  | 600 x 600 |