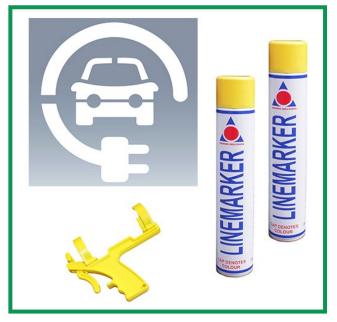

# Electric Vehicle Charging Stencil and Kits

- Highly visible stencil for electric vehicle charging bays
- Help drivers efficiently locate the correct area to charge their electric vehicle
- Stencil is 600mm x 600mm overall
- Available as an individual stencil or in a choice of 3 kits with different paint colours
- A cost-effective, reusable and long lasting solution

Each stencil is 600mm x 600mm overall. However, if you require a different size, we can create bespoke size stencils to your requirements.

Available singularly as a stencil, or with a kit. Each kit is available with 1 stencil, 2 cans of paint and a hand held paint applicator. Choose from 3 different paint colours – red, yellow or white.