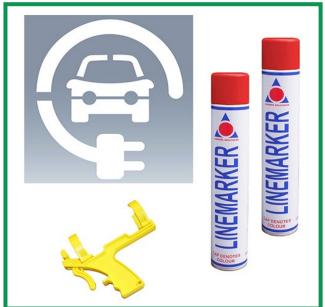

Each stencil is 600mm x 600mm overall. However, if you require a different size, we can create bespoke size stencils to your requirements.

Available singularly as a stencil, or with a kit. Each kit is available with 1 stencil, 2 cans of paint and a hand held paint applicator. Choose from 3 different paint colours – red, yellow or white.

## KIT 1

**STENEV-KIT-RE** 1 stencil, 2 cans of red paint and a hand held applicator

KIT 3

STENEV-KIT-WH

1 stencil, 2 cans of white paint and a hand held applicator

If you require a different size, we can create bespoke size stencils to your requirements.

**\$** +44 (0) 118 979 6096

sales@beaverswood.co.uk