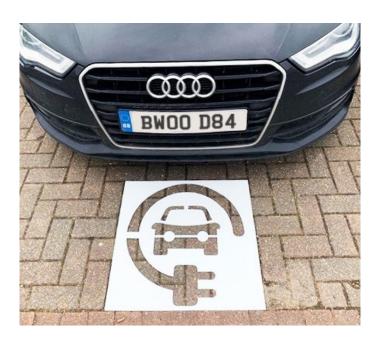

# Electric Vehicle Charging Stencil and Kits

- Highly visible stencil for electric vehicle charging bays
- Help drivers efficiently locate the correct area to charge their electric vehicle
- Stencil is 600mm x 600mm overall
- Available as an individual stencil or in a choice of 3 kits with different paint colours
- A cost-effective, reusable and long lasting solution

There are thousands of electric vehicle charging points in the UK alone, often located in supermarkets, shopping centres, public car parks, hotels and service stations. These stencils are ideal for any area where electric charging points are located.

Each stencil is 600mm x 600mm overall. However, if you require a different size, we can create bespoke size stencils to your requirements.

Available singularly as a stencil, or with a kit. Each kit is available with 1 stencil, 2 cans of paint and a hand held paint applicator. Choose from 3 different paint colours – red, yellow or white.