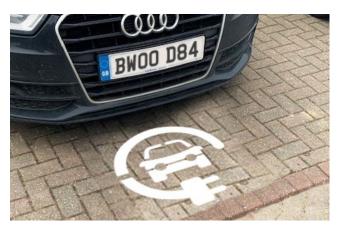

# Electric Vehicle Charging Stencil and Kits

- Highly visible stencil for electric vehicle charging bays
- Help drivers efficiently locate the correct area to charge their electric vehicle
- Stencil is 600mm x 600mm overall
- Available as an individual stencil or in a choice of 3 kits with different paint colours
- A cost-effective, reusable and long lasting solution

making the workplace work smarter

Highly visible stencil kits designed for electric vehicle charging bays. Help drivers efficiently locate the correct charging bay areas, where they can charge their electric vehicle.

There are thousands of electric vehicle charging points in the UK alone, often located in supermarkets, shopping centres, public car parks, hotels and service stations. These stencils are ideal for any area where electric charging points are located.

Each stencil is 600mm x 600mm overall. However, if you require a different size, we can create bespoke size stencils to your requirements.

Available singularly as a stencil, or with a kit. Each kit is available with 1 stencil, 2 cans of paint and a hand held paint applicator. Choose from 3 different paint colours – red, yellow or white.