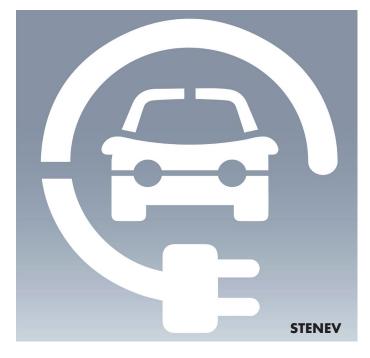

# Electric Vehicle Charging Stencil and Kits

- Highly visible stencil for electric vehicle charging bays
- Help drivers efficiently locate the correct area to charge their electric vehicle
- Stencil is 600mm x 600mm overall
- Available as an individual stencil or in a choice of 3 kits with different paint colours
- A cost-effective, reusable and long lasting solution

Each stencil is 600mm x 600mm overall. However, if you require a different size, we can create bespoke size stencils to your requirements.

Available singularly as a stencil, or with a kit. Each kit is available with 1 stencil, 2 cans of paint and a hand held paint applicator. Choose from 3 different paint colours – red, yellow or white.

## **Electric Vehicle Charging Stencil and Kits**