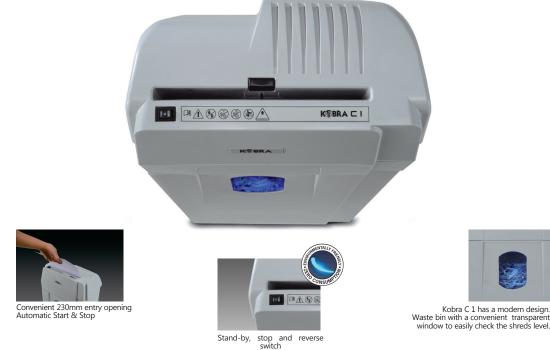

## FEATURES

Cross-cut shredder. A shredding capacity of up to 9 sheets at a time and credit cards makes it convenient and easy to operate.

CONTINUOUS DUTY 24 hours, continuous duty motor. No duty cycle or cool down periods

LOW NOISE induction motor; suitable in a small office or house environment

CONVENIENT AND WIDE OPENING for easy feeding of paper and credit cards

TRANSPARENT BIN WINDOW to display shredded material level

SAFETY STOP automatic safety stop to empty the waste bin

START & STOP automatic start and stop

ZERO POWER CONSUMPTION in stand-by mode

ENVIRONMENTALLY FRIENDLY does not need plastic bags