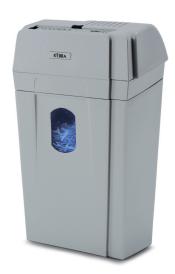

## FEATURES

Cross-cut shredder. A shredding capacity of up to 9 sheets at a time and credit cards makes it convenient and easy to operate.

CONTINUOUS DUTY 24 hours, continuous duty motor. No duty cycle or cool down periods

LOW NOISE induction motor; suitable in a small office or house environment

CONVENIENT AND WIDE OPENING for easy feeding of paper and credit cards

TRANSPARENT BIN WINDOW to display shredded material level

SAFETY STOP automatic safety stop to empty the waste bin

START & STOP automatic start and stop

ZERO POWER CONSUMPTION in stand-by mode

ENVIRONMENTALLY FRIENDLY does not need plastic bags