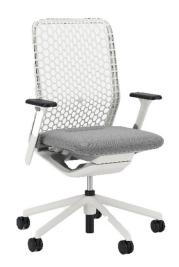

# YouTEAM High Mesh Back Operator Armchair

**Product Code: YOUTEAM** 

### Description

The design of YouTEAM™ chair is its most distinctive feature. Its shape is well thought out, minimalistic and very consistent. Does success have a shape? An object with class as YouTEAM™ can become a symbol of success and prestige. But in the end success depends on how you shape what happens between YOU and your TEAM.

#### Features

- Intuitive mechanism integrated into seat
- Elasto net backrest
- Comfortable Lumbar support
- Tilt-angle locking
- Backrest tilt force
- Active seat-tilt