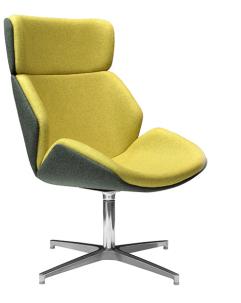

## SKARA Two Tone High Back Swivel Chair

## Product Code: SKSWHR2

| Description                                                                               | Dimensions                   |
|-------------------------------------------------------------------------------------------|------------------------------|
| Skara high back swivel with seat and back upholstered in two tone camira blazer fabric,   | • HEIGHT 1020<br>• WIDTH 600 |
| Inner one colour and outer another colour.<br>Swivel 740mm 4 star aluminium polished base | • DEPTH 465                  |
| with glides.                                                                              |                              |
| Warranty: 5 YEARS                                                                         |                              |

## Features

Colours

Camira Blazer Fabric Range ONLY

- High Back Chair
- 4 Star Swivelling Base
- Upholstered Inner Seat and Back