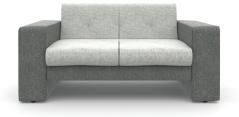

## SERIES 800 2 Seater Sofa

Product Code: S82SA

| Description                                                                                                                                               | Dimensions                                                                                   |
|-----------------------------------------------------------------------------------------------------------------------------------------------------------|----------------------------------------------------------------------------------------------|
| Series 800 seating; Moulded foam<br>construction; Fully upholstered; Black feet.<br>Available in a range of fabric or vinyl colours.<br>Warranty: 5 YEARS | • SEAT WIDTH 1500<br>• SEAT DEPTH 800<br>• OVERALL HEIGHT 750                                |
| Features                                                                                                                                                  | Colours                                                                                      |
| <ul><li>Upholstered seat/back</li><li>Integrated armrests</li></ul>                                                                                       | Choose from a variety of colours from the<br>CAMIRA FABRIC<br>RANGE or CHIEFTAIN VINYL RANGE |
| Black feet                                                                                                                                                |                                                                                              |