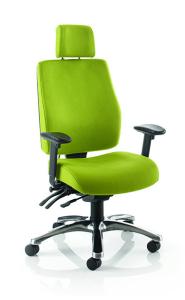

# PH1A High Back Performance Chair with Headrest

**Product Code: PH1A** 

## Description

High back performance posture chair with headrest; multi-function heavy duty mechanism with seat tilt; height adj arms; Inflatable lumbar pump; Ratchet back; Seat slide; Independent back angle adjustment and multi-position lock; Black 5 star base and castors; OPTIONAL: chrome base, memory

### Features

- Upholstered seat/back
- Height adjustable arms
- Multi-function mechanism