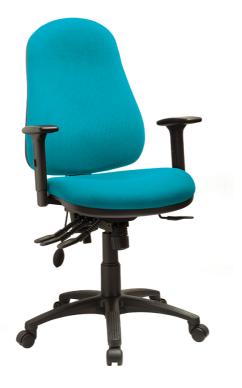

### Description

High Back Extra Comfort Task Chair with extra foam.Sliding seat and Inflatable back lumber support.Black polypropylene height adjustable arms.3 Lever Synchronous Mechanism.Black 5 star base and castors. [Optional chrome base available]

## Features

- Back lever releases back to free float and lock in desired position.
- Middle lever releases seat to free float and lock in desired position.
- Forward lever adjusts gas height spindle.
- Tension knob adjusts tilting intensity.
- Manual hand wheel adjusts back height.