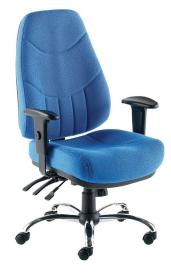

# High Back 24 Hour Armchair

Product Code: MM2

#### Description

Robust and durable 24-hour chair; Multifunction mechanism with seat tilt; Forward seat tilt promoting natural S shape in spine; Independent backrest angle adjustment and tilt multi-position lock; Tension control; Height adjustable ratchet backrest; Height and width adjustable armrests; Chrome 5 star base and black castors. Available in Fabric or Leather. Warranty: 5 YEARS

#### Features

- Multi-function mechanism multi-position lock
- Seat tilt mechanism
- Height adjustable ratchet backrest
- Height and width adjustable armrests
- Tension control
- Adjustable headrest and neck support