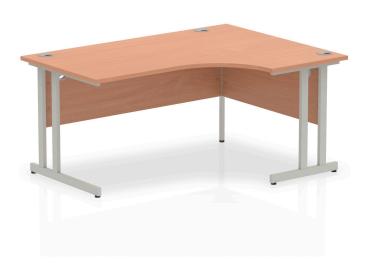

Impulse 1600mm Right Crescent Desk Cantilever Leg

**CODE MICDRC16** 

**Colour:** Beech, Oak, White Leg Colour:

Silver

Impulse contract 1600 wide crescent desk | 25mm tops | Heat resistant beech melamine finish | 18mm modesty panels | 2mm protective abs edging | Silver coated double strut legs | 3 cable ports | Height adjustable feet | Steel to steel fixings | 3 modesty panels slots | 600 deep | Deep set modesty panel (5") allows for compatibility of most screen clamp fittings

•Top Shape: Crescent

•Top Size: 1600 x 1200

•Frame Colour: Silver; White

•Leg Type: Cantilever

Product Dimensions (mm)

•Width: 1600

•Depth: 1200

•Height: 730