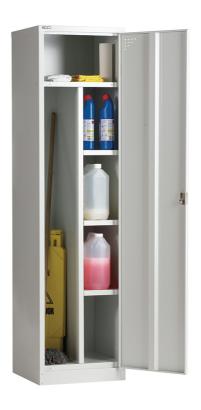

## **Description**

Each locker is fitted with a camlock and 2 keys (master series). Janitor lockers have one top shelf, 3 side shelves and a centre partition for storage of mops, buckets, brushes and cleaning materials. Strong semiconcealed hinges.

### **Features**

- Name holder fitted to door.
- Fitted with hat shelf, centre partition and 3 side shelves.
- Door vent perforations.
- Butterfly locks can be fitted on request (a padlock, not supplied is required).
- Full length door stiffener.