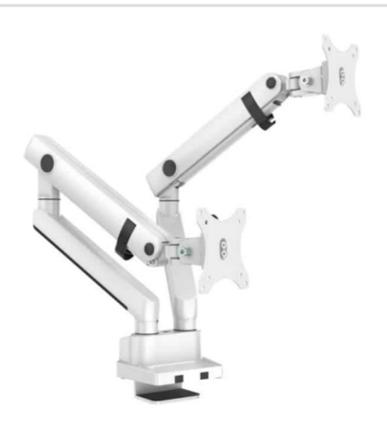

## SIGMA Double Monitor Arm

Product code: LDT20-C024-WB

## **Description**

ABL's latest spring monitor arm Sigma is a quick to assemble and easy to use arm facilitating single or twin monitors. The effortless design allows the installer to fit the arm in minutes and the rotation/ swivel features makes it easy to meet the needs of the end user! Sigma is available in white with white and black inserts or in black with white or black inserts.

## **Features**

- Supports up to 8kg in weight each arm
- Available as a single or twin arm
- Equipped with both Top Fix and Through Desk Clamps
- Screen size (TBC)