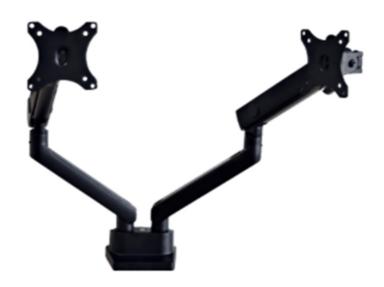

## SIGMA Double Monitor Arm

Product code: LDT20-C024-BB

## **Description**

ABL's latest spring monitor arm Sigma is a quick to assemble and easy to use arm facilitating single or twin monitors. The effortless design allows the installer to fit the arm in minutes and the rotation/ swivel features makes it easy to meet the needs of the end user! Sigma is available in white with white and black inserts or in black with white or black inserts.

## **Features**

- Supports up to 8kg in weight each arm
- Available as a single or twin arm
- Equipped with both Top Fix and Through Desk Clamps
- Screen size (TBC)