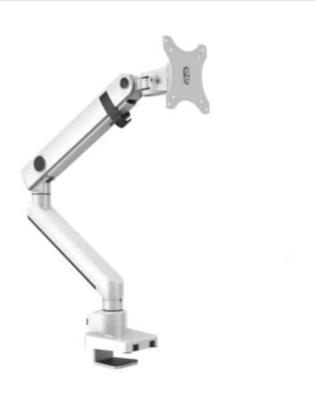

## SIGMA Single Monitor Arm

Product code: LDT20-C012-WB

## **Description**

ABL's latest spring monitor arm Sigma is a quick to assemble and easy to use arm facilitating single or twin monitors. The effortless design allows the installer to fit the arm in minutes and the rotation/ swivel features makes it easy to meet the needs of the end user! Sigma is available in white with white and black inserts or in black with white or black inserts.

## **Features**

- Supports up to 8kg in weight each arm
- Available as a single or twin arm
- Equipped with both Top Fix and Through Desk Clamps
  Screen size (Single only) 17" 32"