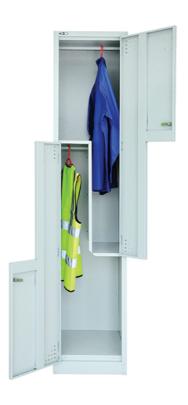

Product code: L2DZ

## **Description**

Two 'Z' doors with ventilation perforation holes; Name holder fitted on every door; Full length door stiffener on every door; Each compartment is fitted with a coat rail; a camlock and 2 keys Master Series; Butterfly locks can be fitted as an option (padlock not supplied) Warranty: 5 YEAR

## **Features**

- · Doors fitted with ventilation holes.
- Each door fitted with Cam lock with 2 keys (Master Series).
- Butterfly locks can be fitted on request (a padlock, not supplied is required).
- Name holder on every door.
- Full length door stiffener.

## Dimensions (mm)

- HEIGHT 1829
- WIDTH 380
- DEPTH 457