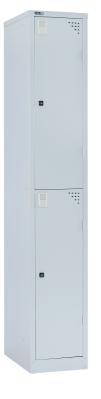

## Steel 2 Door Locker

Product code: L2D7028

## Description

Each locker is fitted with a camlock and 2 keys (master series). The camlock slots into the door frame for extra security. Strong semi-concealed hinges.

Sloping tops can be fitted preventing items being stored on top. Warranty: 5 YEAR

## Features

- Doors fitted with ventilation holes.
- Name holder on every door.
- Butterfly locks can be fitted on request (a padlock, not supplied is required).
- Full length door stiffener.
- Each door fitted with a Cam lock and 2 keys (Master Series).

## Dimensions (mm)

- HEIGHT 1778
- WIDTH 305
- DEPTH 457