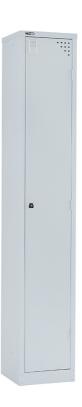

# Steel Single Door Locker

Product code: L1D7028

# Description

Each locker is fitted with a camlock and 2 keys (master series). The camlock slots into the door frame for extra security. Strong semiconcealed hinges.

Sloping tops can be fitted preventing items being stored on top.

### **Features**

- Hat shelf and coat hook.
- Doors fitted with ventilation holes.
- Name holder on door.
- Butterfly locks can be fitted on request (a padlock, not supplied is required).
- Single or triple sloping tops available.
- Full length door stiffener.
- Fitted with a Cam lock and 2 keys (Master Series).

# Dimensions (mm)

- HEIGHT 1778
- WIDTH 305
- DEPTH 457