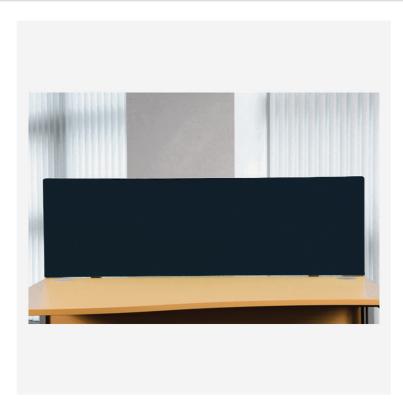

# Straight Desktop Screen

Product code: HD1604SILBLACK

## Description

DESK TOP screens are finished with a choice of silver or graphite trim on each side and along the top. Desktop screen lengths compliment standard office desk tops but when a linking Strip is added "exact sizes" must be specified as "screen creep" will occur.

### Colours

Black fabric screen Silver frame