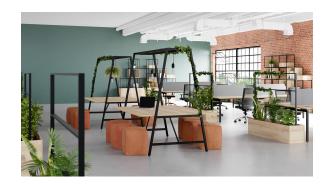

# Description

With Agile working now commonplace within the workplace, businesses are looking for more interesting ways to work together rather than simply sitting at a table. The Canopy collaborative tables allow lighting, plants and accessories to be hung from above to create a vibrant and beautiful office space.

## Features

- 25mm top, size 1998mm x 1400mm
- Table height 740mm
- Two person assembly
- Includes mesh on top of frame for hanging accessories
- Integrated cable management within the frame, feeding up from the bottom with exit points under the desktop and top so that lights/accessories can be hung from mesh
- Please note if 230V power is being fed through the frame it will need earthing by a qualified electrician.