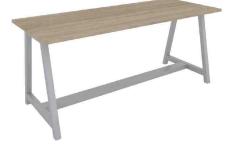

### Description

Gianni A Frame tables available as 740mm low desk height tables along with 1050mm poseur height tables in a range of sizes; levelling feet; flip down cable trays are available for both poseur and low tables; Available in a choice of 16 top finishes and frames in powder coated White, Black, Silver and Grey.

#### Dimensions

- WIDTH 1200/1400/1600/1800/2000
- DEPTH 800
- HEIGHT 740