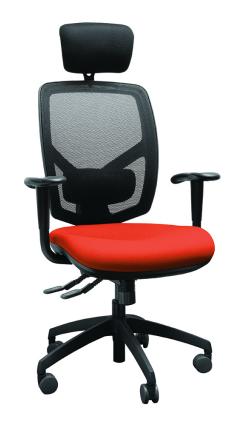

# EDO5MHRHA High Mesh Back Executive Armchair

**Product Code: EDO5MHRHA** 

## Description

High Mesh Back Executive Armchair. Height adjustable arms. 2 lever synchronised mechanism, ratchet back and lumbar support. Black 5 star base and castors.

Warranty: 5 YEARS

### Features

- Ratchet Height Adjustable Arms
- Mesh Back with Lumbar Support and Wide Waterfall Seat.
- Tension Knob.
- Ratchet Back.
- Back lever lifts up to have back free float and lock in desired position.
- Front lever lifts to adjust height of gas spindle.