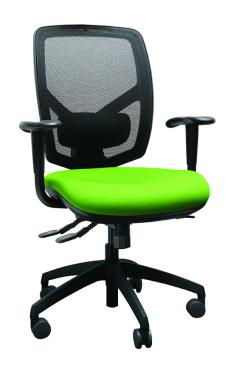

## EDO7MHA High Mesh Back Executive Armchair

**Product Code: EDO7MHA** 

## Description

High Mesh Back Executive Armchair. Height adjustable arms. 2 lever synchronised mechanism with sliding seat, ratchet back and lumbar support. Black 5 star base and castors.

Warranty: 5 YEARS

## Dimensions

- SEAT WIDTH 515
- SEAT DEPTH 485
- OVERALL HEIGHT 1220-1300

Features

Colours

- Ratchet Height Adjustable Arms
- Mesh Back with Lumbar Support and Wide Waterfall Seat.
- Sliding Seat.
- Tension Knob.
- Ratchet Back.
- Back lever lifts up to have back free float and lock in desired position.
- Front lever lifts to adjust height of gas spindle.
- On left lever lift up to slide seat into desired depth. Push down to lock.