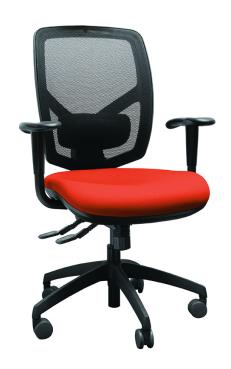

## EDO5MHA High Mesh Back Executive Armchair

**Product Code: EDO5MHA** 

## Description

High Mesh Back Executive Armchair. Height adjustable arms. 2 lever synchronised mechanism, ratchet back and lumbar support. Black 5 star base and castors.

Warranty: 5 YEARS

## Dimensions

SEAT WIDTH: 515SEAT DEPTH: 485

• OVERALL HEIGHT: 1020-1110

Features

Colours

- Ratchet Height Adjustable Arms
- Mesh Back with Lumbar Support and Wide Waterfall Seat.
- Tension Knob.
- Ratchet Back.
- Back lever lifts up to have back free float and lock in desired position.
- Front lever lifts to adjust height of gas spindle.